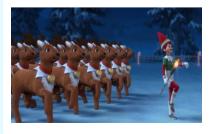

#### Reindeer March

SANTA'S REINDEER RESCUE 2020, PRIMAL SCREEN, ATLANTA GA

- Animation all characters including crowd deer
- o 2 Seconds